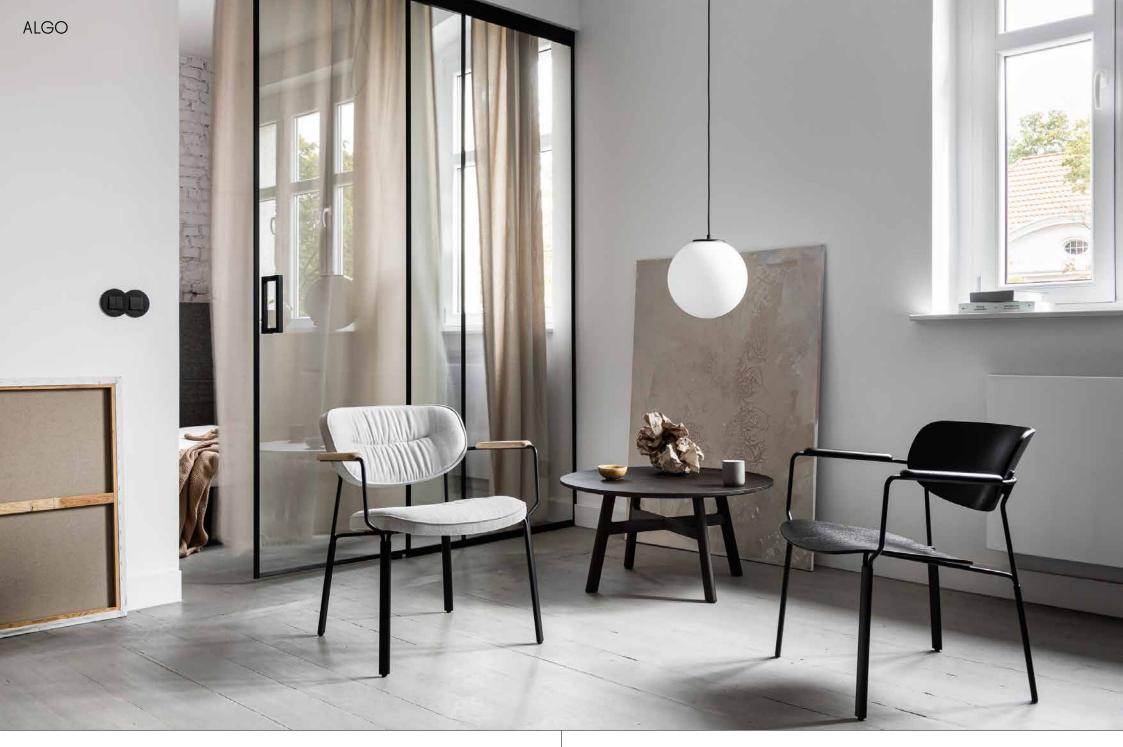

DESIGN

2021/2022

BIURO@NOTI.PL

+48 61 896 64 80

Algo is a collection with curved, organic lines and an openwork design. Despite the seemingly delicate form, it is stable and comfortable to sit on. An additional advantage is that it occupies little space.

Both Algo armchair and chair are available in two versions: beech plywood finished in oak veneer (with oak armrests, always in the veneer colour), and upholstered (with oak armrests). With a broad range of fabrics and finishing materials, Noti can make truly exeptional products.

This collection is a perfect choice for public spaces (cafes, waiting rooms, hotel rooms and lobbies, offices) and private apartments (living rooms and bedrooms).

NOTI.PL

| Base         | Metal legs, powder-coated        |
|--------------|----------------------------------|
| Seat         | Beech plywood, polyurethane foam |
| Construction | Beech plywood, metal elements    |
| Arm rests    | Varnished oak wood               |
| Finish       | Oak veneer, fabric, leather      |