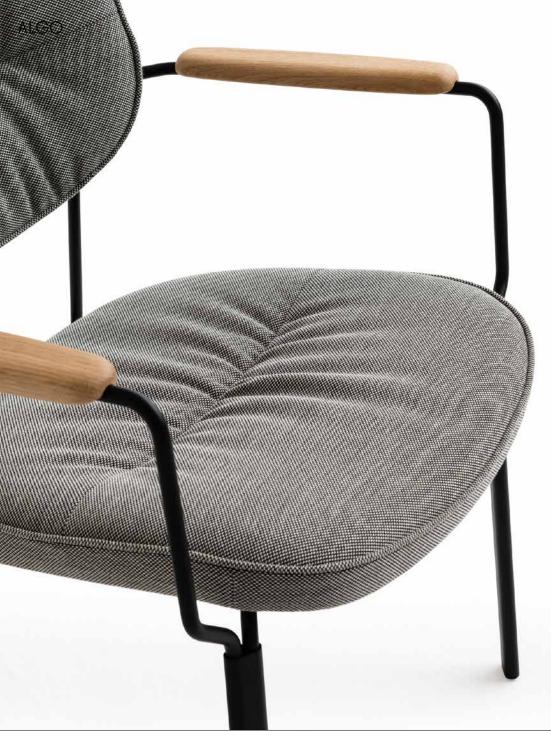

Both Algo armchair and chair are available in two versions: beech plywood finished in oak veneer (with oak armrests, always in the veneer colour), and upholstered (with oak armrests). With a broad range of fabrics and finishing materials, Noti can make truly exeptional products.

This collection is a perfect choice for public spaces (cafes, waiting rooms, hotel rooms and lobbies, offices) and private apartments (living rooms and bedrooms).

NOTI.PL

| Base         | Metal legs, powder-coated        |
|--------------|----------------------------------|
| Seat         | Beech plywood, polyurethane foam |
| Construction | Beech plywood, metal elements    |
| Arm rests    | Varnished oak wood               |
| Finish       | Oak veneer, fabric, leather      |