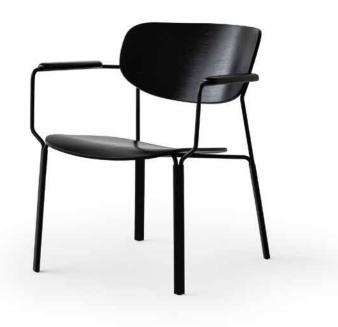

DESIGN

2021/2022

BIURO@NOTI.PL

+48 61 896 64 80

Algo is a collection with curved, organic lines and an openwork design. Despite the seemingly delicate form, it is stable and comfortable to sit on. An additional advantage is that it occupies little space.

Both Algo armchair and chair are available in two versions: beech plywood finished in oak veneer (with oak armrests, always in the veneer colour), and upholstered (with oak armrests). With a broad range of fabrics and finishing materials, Noti can make truly exeptional products.