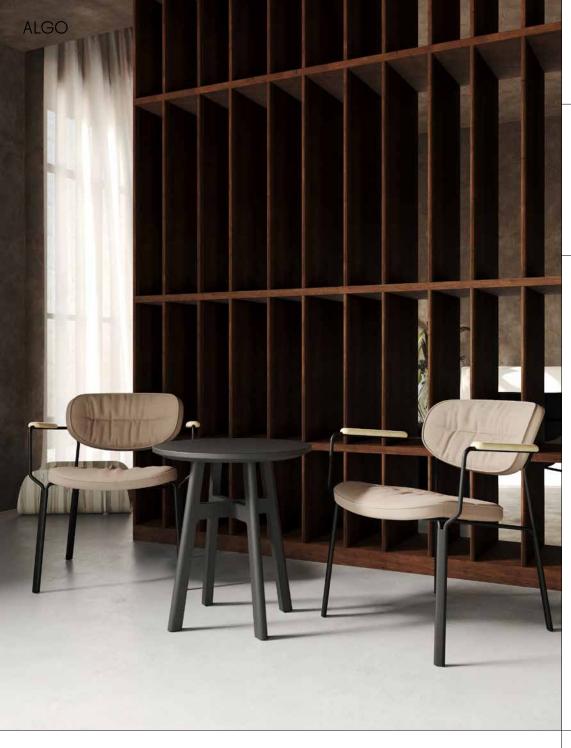

DESIGN

2021/2022

BIURO@NOTI.PL

+48 61 896 64 80

Algo is a collection with curved, organic lines and an openwork design. Despite the seemingly delicate form, it is stable and comfortable to sit on. An additional advantage is that it occupies little space.

This collection is a perfect choice for public spaces (cafes, waiting rooms, hotel rooms and lobbies, offices) and private apartments (living rooms and bedrooms).

NOTI.PL

| Base         | Metal legs, powder-coated        |
|--------------|----------------------------------|
| Seat         | Beech plywood, polyurethane foam |
| Construction | Beech plywood, metal elements    |
| Arm rests    | Varnished oak wood               |
| Finish       | Oak veneer, fabric, leather      |