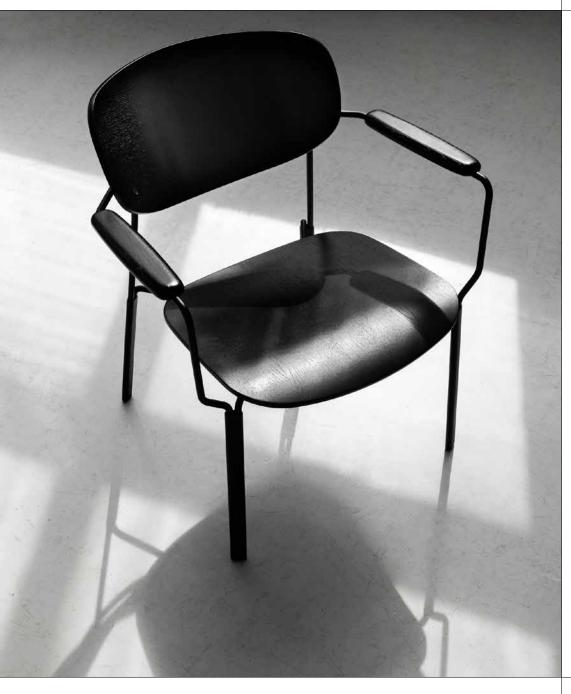

DESIGN

2021/2022

BIURO@NOTI.PL

+48 61 896 64 80

Algo is a collection with curved, organic lines and an openwork design. Despite the seemingly delicate form, it is stable and comfortable to sit on. An additional advantage is that it occupies little space.

Both Algo armchair and chair are available in two versions: beech plywood finished in oak veneer (with oak armrests, always in the veneer colour), and upholstered (with oak armrests). With a broad range of fabrics and finishing materials, Noti can make truly exeptional products.

This collection is a perfect choice for public spaces (cafes, waiting rooms, hotel rooms and lobbies, offices) and private apartments (living rooms and bedrooms).

NOTI.PL

| Base         | Metal legs, powder-coated        |
|--------------|----------------------------------|
| Seat         | Beech plywood, polyurethane foam |
| Construction | Beech plywood, metal elements    |
| Arm rests    | Varnished oak wood               |
| Finish       | Oak veneer, fabric, leather      |